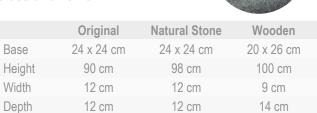

# Watering Posts





# Watering Posts

### **Watering Posts**

The 3P Watering Post is available in 3 beautiful effects: Natural Stone, Wooden, and Original. Ideally used with a pressurised water supply such as the 3P Garden SteelPump to supply water to the watering posts.

Manufactured in high-grade, UV resistant polyethylene this garden or allotment standpipe is finished to give a realistic natural effect.

Each post features a 1/2" hose snap connector at the base (rear) and is equipped with a 3/4" tap in brass or chrome.

2.3 kg

Weight



2.5 kg

### Original

Product Code: Granite 9000400

Sandstone 9000420 Dark Granite 9000427

## Natural Stone





### Wooden



Walnut 9000440

3.0 kg