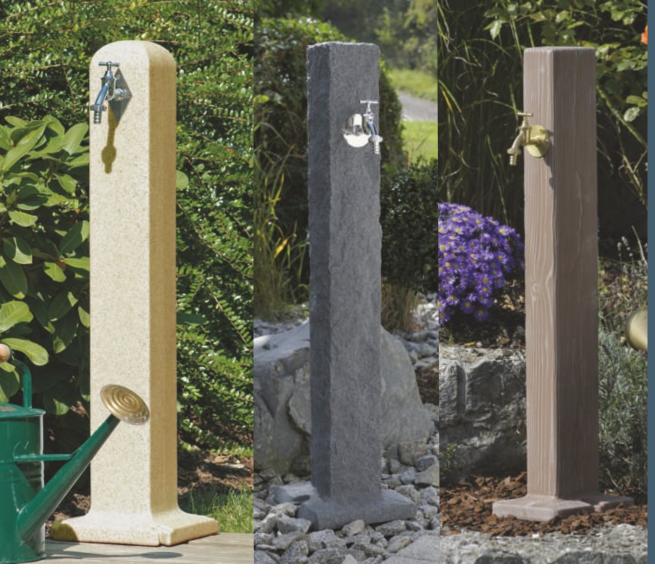

### **Watering Posts**

The 3P Watering Post is available in 3 beautiful effects: Natural Stone, Wooden, and Original. Ideally used with a pressurised water supply such as the 3P Garden SteelPump to supply water to the watering posts.

Manufactured in high-grade, UV resistant polyethylene this garden or allotment standpipe is finished to give a realistic natural effect.

Each post features a 1/2" hose snap connector at the base (rear) and is equipped with a 3/4" tap in brass or chrome.

## Natural Stone