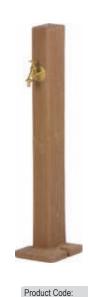

### **Watering Posts**

The 3P Watering Post is available in 3 beautiful effects: Natural Stone, Wooden, and Original. Ideally used with a pressurised water supply such as the 3P Garden SteelPump to supply water to the watering posts.

Manufactured in high-grade, UV resistant polyethylene this garden or allotment standpipe is finished to give a realistic natural effect.

Each post features a 1/2" hose snap connector at the base (rear) and is equipped with a 3/4" tap in brass or chrome.

### Wooden

Walnut 9000440

3.0 kg