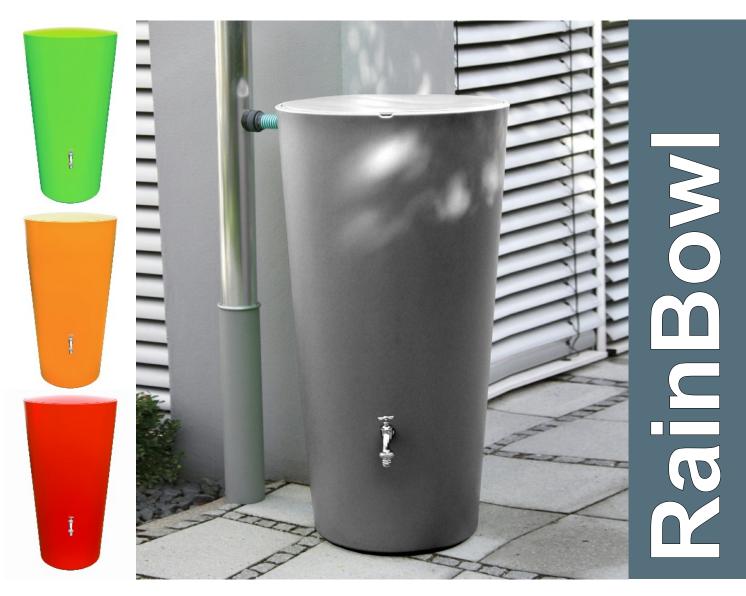

## **RainBowl Water Butt**

## RainBowl Water Butt

Highly stylish, crisp, sharp elegant vases. Available in four contemporary colours. A real statement adding modern style to your garden.

The butt features a  $\frac{3}{4}$ " brass connection point for a screw in tap and a side outlet for draining or connecting to another tank. Supplied with chrome tap.

<u>Dimensions</u> Height: 120 cm Diameter: 60 cm Capacity: 210 Litres (46 gallons)

Material PE

 3P Product Code:

 Kiwi Green:
 9000860K

 Mango Orange:
 9000864K

 Chilli Red:
 9000866K

 Slate Grey:
 9000870K

Lid with child safety lock.

## Stylish Crisp Vase