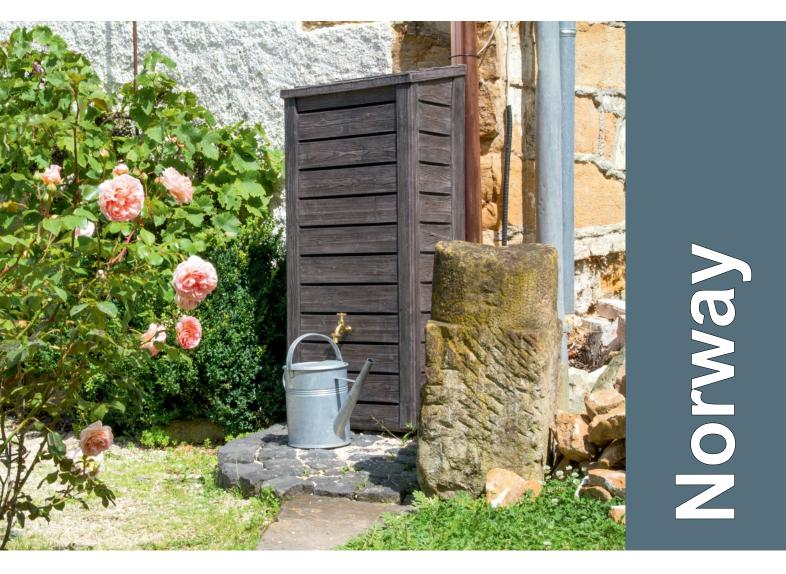

## Norway Water Butt

Real wooden shingles and Nordic spruce were the inspiration for this truly unique water butt. Due to its slim form and the small footprint, there will be space for it in the even smallest garden. With a volume of 230 litres (60 gallons) and a height of 130 cm it fits next to garden sheds or alongside lap panel fencing.

The use of good quality, weather proofed PE results in a very natural looking butt, with a realistic wood effect finish.

The 3P water butt "Norway" comes with a <sup>3</sup>/<sub>4</sub>" brass threaded connection point for a screw in taps and a side outlet for draining or connecting to another rain tank.

Dimensions

Height 130 cm Width 60 cm Depth 40 cm

Capacity 230 Litres (60 gallons)

Product Code: 9000382K