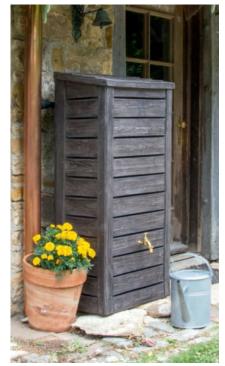

## Norway Water Butt

Real wooden shingles and Nordic spruce were the inspiration for this truly unique water butt. Due to its slim form and the small footprint, there will be space for it in the even smallest garden. With a volume of 230 litres (60 gallons) and a height of 130 cm it fits next to garden sheds or alongside lap panel fencing.

The use of good quality, weather proofed PE results in a very natural looking butt, with a realistic wood effect finish.

The 3P water butt "Norway" comes with a <sup>3</sup>/<sub>4</sub>" brass threaded connection point for a screw in taps and a side outlet for draining or connecting to another rain tank.

## Slimline wood effect