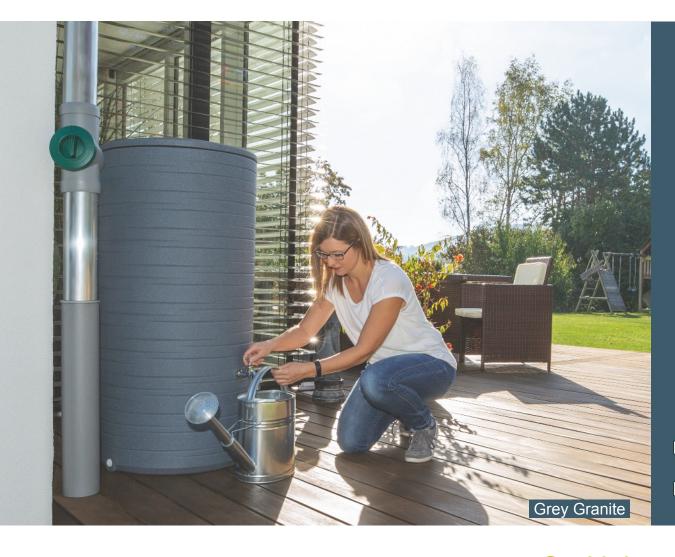

## **Novara Water Butt**

The Novara's cylindrical shape is enhanced by the broken horizontal lines which give interest and sophistication to this classically designed water butt.

The childproof lid can be simply locked into place with a simple screw ensuring peace of mind.

The butt features a 3/4" brass connection point for a screw in tap and side outlets near the base for draining or connecting to another tank.

Available in three stunning colour finishes. The Granite finish has a slight fleck in the colour which creates a superb granite appearance. Supplied with chrome tap.

### **Dimensions**

Height: 115 cm Diameter: 58 cm

Capacity: 280 Litres (61.5 gallons)