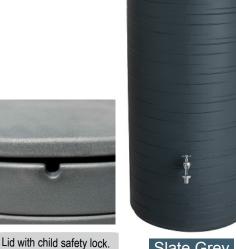

## **Novara Water Butt**

The Novara's cylindrical shape is enhanced by the broken horizontal lines which give interest and sophistication to this classically designed water butt.

The childproof lid can be simply locked into place with a simple screw ensuring peace of mind.

The butt features a 3/4" brass connection point for a screw in tap and side outlets near the base for draining or connecting to another tank.

Available in three stunning colour finishes. The Granite finish has a slight fleck in the colour which creates a superb granite appearance. Supplied with chrome tap.

### Material PE

3P Product Code:

Slate Grey: 9000130K 9000140K Taupe: Grey Granite: 9000150K

Tel: 01239 623506 Fax: 08723 312542 www.3ptechnik.co.uk